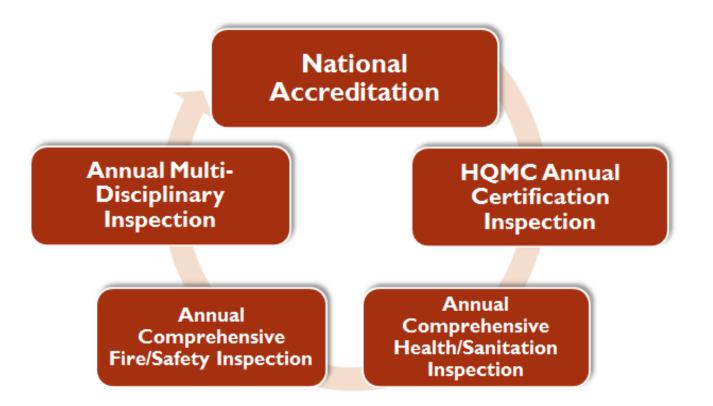

#### **Continuum of Quality**

### **Sustaining DoD Certification**

- The DoD Certificate to Operate will be issued by ODUSD (MC&FP) to installations that operate programs found to be in full compliance. Corrective Action Plans (CAP) are subject to review by ODUSD (MC&FP) upon their request.
- All inspection findings must be sufficiently addressed (or approved extension request in place) to ensure 100% compliance.
- A cover memo with Command and MCCS Director's endorsement shall accompany the CAP and uploaded into the Inspection Management System.
- Life threatening violations (Critical Findings):
  - Any violation of a law or regulation (discovered at an inspection or otherwise) shall result in discrepancies and be remedied within 72 hours from the date of out-brief.
- Non-life threating violations:
  - The installation has 60 calendar days from the installation out-brief to submit Evidence of Corrective Action to HQMC, MFY3 via Inspection Management System.