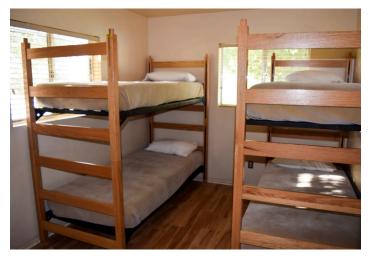

## **Cabin 10 Floor Plan**

### **Features**

Air-conditioned Non-smoking Living/sitting area Kitchen w/ cookware Hair dryer Alarm clocks

### **Beds**

Max Occupancy: 8 4 Twin bunk beds