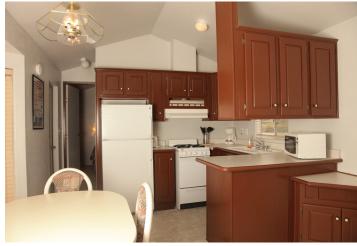

### **Features**

Air-conditioned Non-smoking Living/sitting area Kitchen w/ cookware Hair dryer Alarm clocks

### **Beds**

Max Occupancy: 4

1 Queen bed

1 Sofa w/ queen pullout bed