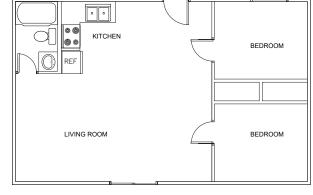

### **Park Models 1-8 Floor Plan**





### **Features**

Air-conditioned Non-smoking Living/sitting area Kitchen w/ cookware Hair dryer Alarm clocks

### **Beds**

Max Occupancy: 4

1 Queen bed

1 Sofa w/ queen pullout bed









## Park Model 13 Floor Plan



### **Features**

Air-conditioned Non-smoking Living/sitting area Kitchen w/ cookware Hair dryer Alarm clocks

### **Beds**

Max Occupancy: 6 2 Queen bed 1 Sofa w/ queen pullout bed











# Cabin 9,11,12 Floor Plan





### **Features**

Air-conditioned Non-smoking Living/sitting area Kitchen w/ cookware Hair dryer Alarm clocks

### **Beds**

Max Occupancy: 6 1 Queen bed 2 Twin bunk beds











## **Cabin 10 Floor Plan**





### **Features**

Air-conditioned Non-smoking Living/sitting area Kitchen w/ cookware Hair dryer Alarm clocks

### **Beds**

Max Occupancy: 8 4 Twin bunk beds