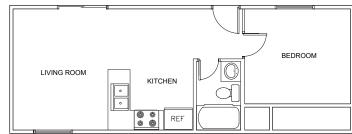

### **Park Models 1-8 Floor Plan**

### **Features**

Air-conditioned Non-smoking Living/sitting area Kitchen w/ cookware Hair dryer Alarm clocks

### **Beds**

Max Occupancy: 4

1 Queen bed

1 Sofa w/ queen pullout bed