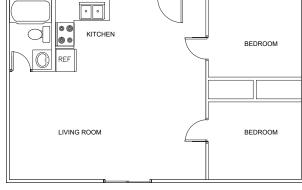

## **Cabin 10 Floor Plan**

### **Features**

Air-conditioned Non-smoking Living/sitting area Kitchen w/ cookware Hair dryer Alarm clocks

### **Beds**

Max Occupancy: 8 4 Twin bunk beds