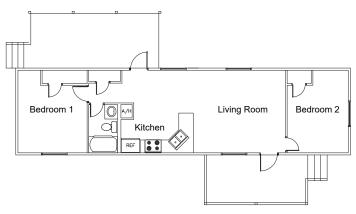

### **Park Models 1-8 Floor Plan**

### **Beds**

Max Occupancy: 4

1 Queen bed

1 Sofa w/ queen pullout bed