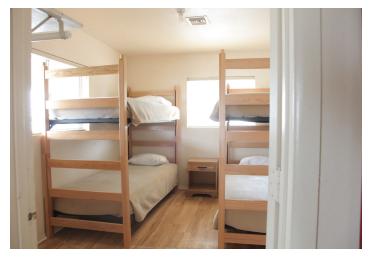

# Cabin 9,11,12 Floor Plan

### **Features**

Air-conditioned Non-smoking Living/sitting area Kitchen w/ cookware Hair dryer Alarm clocks

### **Beds**

Max Occupancy: 6 1 Queen bed 2 Twin bunk beds