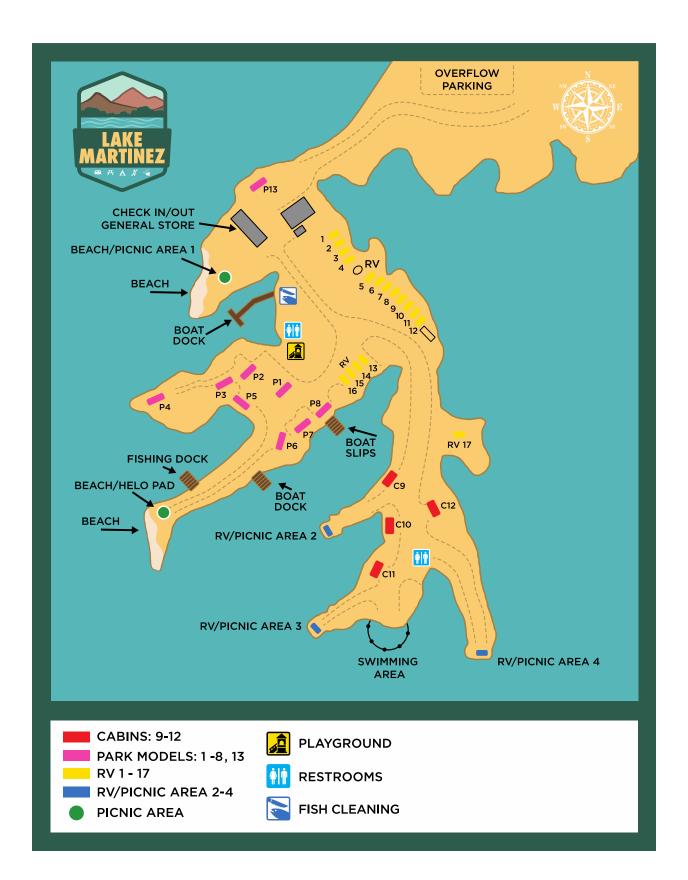

uggy Seats 6         | \$125    | \$250    |
| Party Barge seats 10                      | \$150    | \$300    |
| Jon Boat with 9.9 hp Motor                | \$ 25    | \$ 30    |
| Jon Boat with Trolling Motor*             | \$ 20    | \$25     |
|                                           |          |          |
| Stand-Up Paddle Board                     | \$15     | \$ 20    |
| Aqua Bike (Tricycle) Seats 2              | \$15     | \$ 20    |
| Aluminum Canoe Seats 2                    | \$ 15    | \$ 20    |
| Kayak (Sit-In) Seats 2                    | \$15     | \$ 20    |
| Kayak (Sit-On) Seats 1                    | \$15     | \$ 20    |
| Paddle Boat Seats 4 - (2 Kids + 2 Adults) | \$ 15    | \$ 20    |
| Float Tube                                | \$ 15    | \$ 20    |